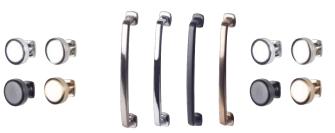

#### HANDLES, PULLS & KNOBS

**Bar Pull**Satin Nickel & Matte Black
4-1/2", 6"; 2" T-Knob;

1-1/4" Round Knob

Artisan

Satin Nickel, Chrome, Matte Black, Rose Gold 4-3/4", 6-1/16"; 1-7/32" Knob

Cottage

Satin Nickel, Chrome, Matte Black, Rose Gold 4-1/2", 5-7/8"; 1-7/32" Knob

**Arch** Satin Nickel, Chrome,

Matte Black, Rose Gold 6", 7-1/8"; 1-7/16" Knob

Loft

Satin Nickel, Chrome, Matte Black, Rose Gold 4-5/8", 5-7/8"; 15/16" Knob

Square

Satin Nickel, Chrome, Matte Black, Rose Gold 4-1/4", 5-7/16"; 15/16" Knob