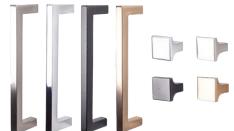

**Arch** Satin Nickel, Chrome,

Matte Black, Rose Gold 6", 7-1/8"; 1-7/16" Knob

Loft

Satin Nickel, Chrome, Matte Black, Rose Gold 4-5/8", 5-7/8"; 15/16" Knob

Square

Satin Nickel, Chrome, Matte Black, Rose Gold 4-1/4", 5-7/16"; 15/16" Knob