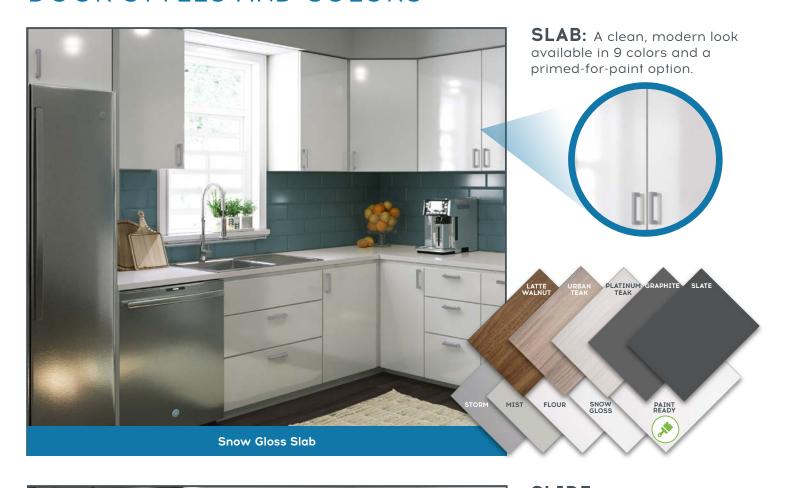

## YOUR FAST, EASY & AFFORDABLE SOLUTION TO CABINET REMODELING



**Shaker Classic Graphite** 

We provide quick delivery and huge savings compared to full cabinet replacement. Our kit and video instructions are all you need to easily rejuvenate your kitchen and bath.

We are constantly delivering new items and enhancements to our product line.

Please contact your sales rep for the most current product information.

### DOOR STYLES AND COLORS





#### DOOR STYLES AND COLORS





#### HANDLES, PULLS & KNOBS



**Bar Pull**Satin Nickel & Matte Black
4-1/2", 6"; 2" T-Knob;

1-1/4" Round Knob



Artisan

Satin Nickel, Chrome, Matte Black, Rose Gold 4-3/4", 6-1/16"; 1-7/32" Knob



Cottage

Satin Nickel, Chrome, Matte Black, Rose Gold 4-1/2", 5-7/8"; 1-7/32" Knob



**Arch** Satin Nickel, Chrome,

Matte Black, Rose Gold 6", 7-1/8"; 1-7/16" Knob



Loft

Satin Nickel, Chrome, Matte Black, Rose Gold 4-5/8", 5-7/8"; 15/16" Knob



Square

Satin Nickel, Chrome, Matte Black, Rose Gold 4-1/4", 5-7/16"; 15/16" Knob

# CALL YOUR REP TODAY TO FIND OUT MORE!