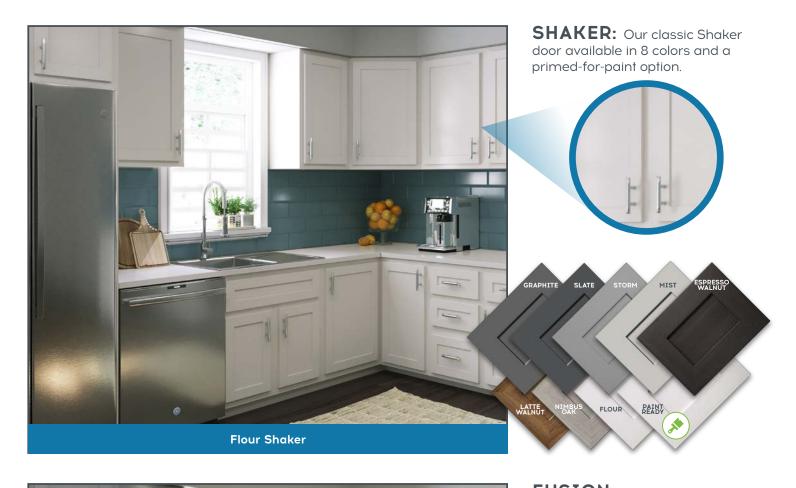

## YOUR FAST, EASY & AFFORDABLE SOLUTION TO CABINET REMODELING



**Shaker Classic Graphite** 

We provide quick delivery and huge savings compared to full cabinet replacement. Our kit and video instructions are all you need to easily rejuvenate your kitchen and bath.

We are constantly delivering new items and enhancements to our product line.

Please contact your sales rep for the most current product information.

### DOOR STYLES AND COLORS





#### DOOR STYLES AND COLORS





#### HANDLES, PULLS & KNOBS



**Bar Pull**Satin Nickel & Matte Black
4-1/2", 6"; 2" T-Knob;

1-1/4" Round Knob



Artisan

Satin Nickel, Chrome, Matte Black, Rose Gold 4-3/4", 6-1/16"; 1-7/32" Knob



Cottage

Satin Nickel, Chrome, Matte Black, Rose Gold 4-1/2", 5-7/8"; 1-7/32" Knob



**Arch** Satin Nickel, Chrome,

Matte Black, Rose Gold 6", 7-1/8"; 1-7/16" Knob



Loft

Satin Nickel, Chrome, Matte Black, Rose Gold 4-5/8", 5-7/8"; 15/16" Knob



Square

Satin Nickel, Chrome, Matte Black, Rose Gold 4-1/4", 5-7/16"; 15/16" Knob

# CALL YOUR REP TODAY TO FIND OUT MORE!