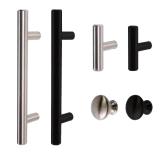

#### HANDLES, PULLS & KNOBS

**Bar Pull**Satin Nickel & Matte Black
4-1/2", 6"; 2" T-Knob;

1-1/4" Round Knob

Artisan

Satin Nickel, Chrome, Matte Black, Rose Gold 4-3/4", 6-1/16"; 1-7/32" Knob

Cottage

Satin Nickel, Chrome, Matte Black, Rose Gold 4-1/2", 5-7/8"; 1-7/32" Knob