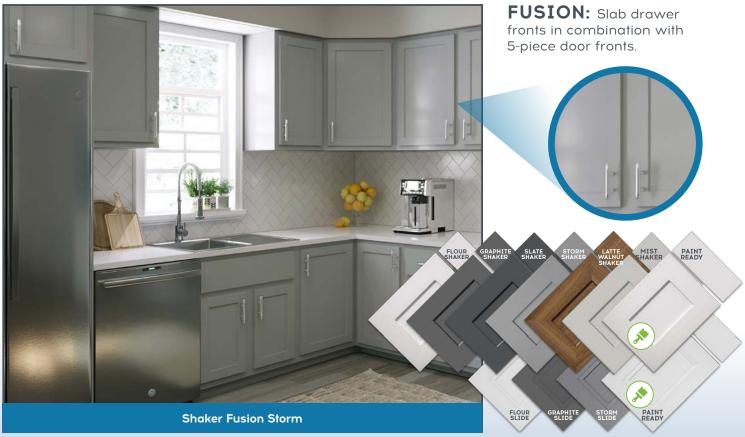

## YOUR FAST, EASY & AFFORDABLE SOLUTION TO CABINET REMODELING



**Shaker Classic Graphite** 

We provide quick delivery and huge savings compared to full cabinet replacement. Our kit and video instructions are all you need to easily rejuvenate your kitchen and bath.

We are constantly delivering new items and enhancements to our product line.

Please contact your sales rep for the most current product information.

### DOOR STYLES AND COLORS





#### DOOR STYLES AND COLORS





#### HANDLES, PULLS & KNOBS



**Bar Pull**Satin Nickel & Matte Black
4-1/2", 6"; 2" T-Knob;

1-1/4" Round Knob



Artisan

Satin Nickel, Chrome, Matte Black, Rose Gold 4-3/4", 6-1/16"; 1-7/32" Knob



Cottage

Satin Nickel, Chrome, Matte Black, Rose Gold 4-1/2", 5-7/8"; 1-7/32" Knob



**Arch** Satin Nickel, Chrome,

Matte Black, Rose Gold 6", 7-1/8"; 1-7/16" Knob



Loft

Satin Nickel, Chrome, Matte Black, Rose Gold 4-5/8", 5-7/8"; 15/16" Knob



Square

Satin Nickel, Chrome, Matte Black, Rose Gold 4-1/4", 5-7/16"; 15/16" Knob

# CALL YOUR REP TODAY TO FIND OUT MORE!