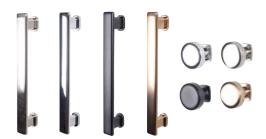

**Arch** Satin Nickel, Chrome,

Matte Black, Rose Gold 6", 7-1/8"; 1-7/16" Knob

Loft

Satin Nickel, Chrome, Matte Black, Rose Gold 4-5/8", 5-7/8"; 15/16" Knob

Square

Satin Nickel, Chrome, Matte Black, Rose Gold 4-1/4", 5-7/16"; 15/16" Knob