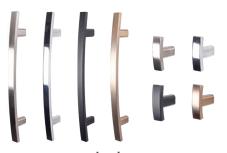

#### HANDLES, PULLS & KNOBS

**Bar Pull**Satin Nickel & Matte Black
4-1/2", 6"; 2" T-Knob;

1-1/4" Round Knob

Artisan

Satin Nickel, Chrome, Matte Black, Rose Gold 4-3/4", 6-1/16"; 1-7/32" Knob

Cottage

Satin Nickel, Chrome, Matte Black, Rose Gold 4-1/2", 5-7/8"; 1-7/32" Knob

**Arch** Satin Nickel, Chrome,

Matte Black, Rose Gold 6", 7-1/8"; 1-7/16" Knob

Loft

Satin Nickel, Chrome, Matte Black, Rose Gold 4-5/8", 5-7/8"; 15/16" Knob

Square

Satin Nickel, Chrome, Matte Black, Rose Gold 4-1/4", 5-7/16"; 15/16" Knob