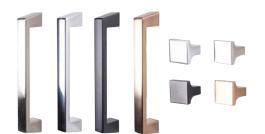

**Arch** Satin Nickel, Chrome,

Matte Black, Rose Gold 6", 7-1/8"; 1-7/16" Knob

Loft

Satin Nickel, Chrome, Matte Black, Rose Gold 4-5/8", 5-7/8"; 15/16" Knob

Square

Satin Nickel, Chrome, Matte Black, Rose Gold 4-1/4", 5-7/16"; 15/16" Knob