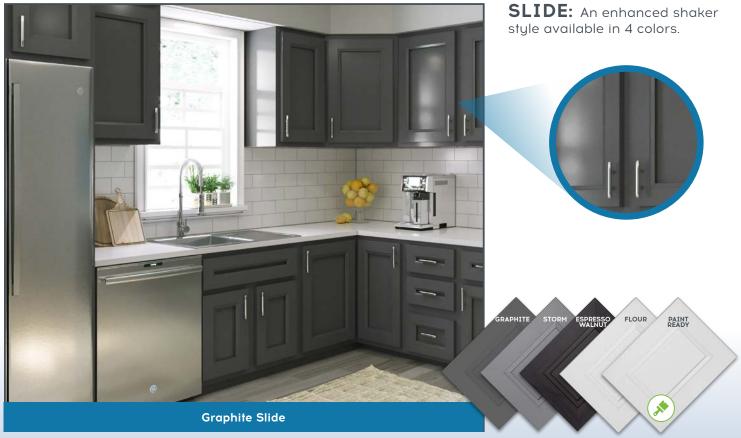

## YOUR FAST, EASY & AFFORDABLE SOLUTION TO CABINET REMODELING

**Shaker Classic Graphite** 

We provide quick delivery and huge savings compared to full cabinet replacement. Our kit and video instructions are all you need to easily rejuvenate your kitchen and bath.

### DOOR STYLES AND COLORS

#### DOOR STYLES AND COLORS